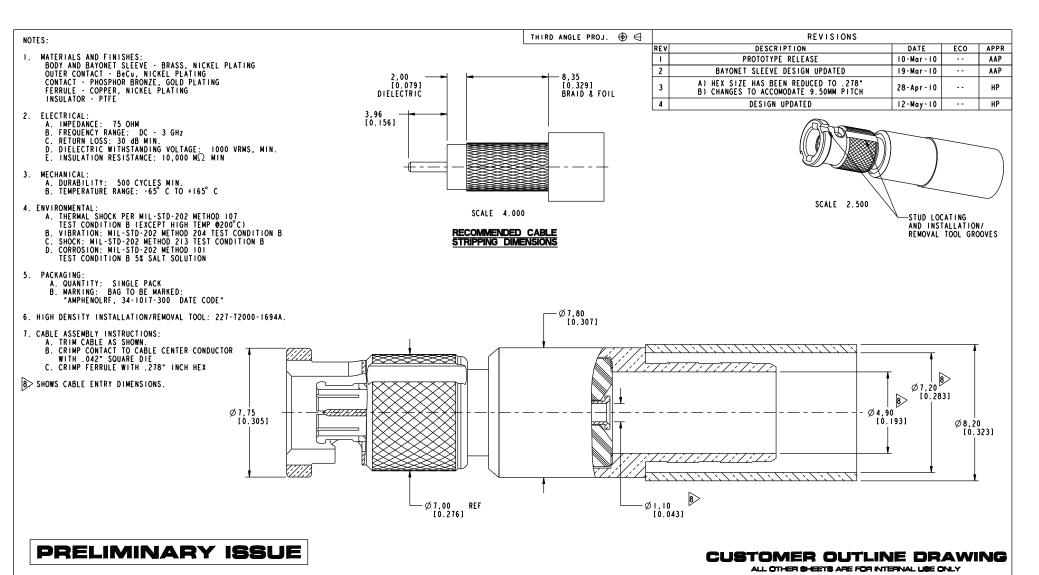

| UNLESS OTHERWISE SPECIFIED, DIMENSIONS ARE IN METRIC AND TOLERANCES ARE:<br>$<0.5mm$ 0.5 $\cdot$ 6mm 6 $\cdot$ 30mm 30 $\cdot$ 120mm ANOLES $\pm$ 0.05mm $\pm$ 0.2mm {}\pm0.2mm {}\pm0.2 | MATERIAL<br>SEE NOTES          | DRAWN<br>A ARUN PRABU          | DATE<br>10-Mar-10 | TITLE<br>HD-BNC STR                |                                                                       | Amphenol RF            |
|---------------------------------------------------------------------------------------------------------------------------------------------------------------------------------------------------------------------------------------------------------------------------------------------------------------------------------------------------------------------------------------------------------------------------------------------------------------------------------------------------------------------------------------------------------------------------------------------------------------------------------------------------------------------------------------------------------------------------------------------------------------------------------------------------------------------------------------------------------------------------------------------------------------------------------------------------------------------------------------------------------------------------------------------------------------------------------------------------------------------------------------------------------------------------------------------------------------------------------------------------------------------------------------------------------------------------------------------------------------------------------------------------------------------------------------------------------------------------------------------------------------------------------------------------------------------------------------------------------------------------------------------------------------------------------------------------------------------------------------------------------------------------------------------------------------------------------------------------------------------------------------------------------------------------------------------------------------------------------------------------------------------------------------------------------------------------------------------------------------------------------------------------------------------------------------------------------------------------------------------------------------------------------------------------------------------------------------------------------------------------------------------------------------------------------------------------------------------|--------------------------------|--------------------------------|-------------------|------------------------------------|-----------------------------------------------------------------------|------------------------|
| NOTICE - These drawings, specifications, or other data (1) are, and remain the<br>property of Amphenol corp. (2) must be returned upon requiest; and (3) are<br>confidential and not, to be discislaged to any person other than those to whom they                                                                                                                                                                                                                                                                                                                                                                                                                                                                                                                                                                                                                                                                                                                                                                                                                                                                                                                                                                                                                                                                                                                                                                                                                                                                                                                                                                                                                                                                                                                                                                                                                                                                                                                                                                                                                                                                                                                                                                                                                                                                                                                                                                                                                 |                                | ENGINEER<br>A ARUN PRABU       | DATE<br>10-Mar-10 | PLUG FOR 1694A                     | Danbury CT USA, Tainan, Taiwan, Shenzhen, China<br>www.amphenolrf.com |                        |
| are given by Amphenol Corp. The funishing of these drawings, specifications, or<br>other data by Amphenol Corp., or to any other person to anyone for any purpose is<br>not to be regarded by implication or otherwise in any monner licensing, granting                                                                                                                                                                                                                                                                                                                                                                                                                                                                                                                                                                                                                                                                                                                                                                                                                                                                                                                                                                                                                                                                                                                                                                                                                                                                                                                                                                                                                                                                                                                                                                                                                                                                                                                                                                                                                                                                                                                                                                                                                                                                                                                                                                                                            | REFERENCE<br>EAR # 3897        | APPROVED                       | DATE              | 9.50 MM PITCH                      |                                                                       | DRAWING NO.34-1017-300 |
| rights to permitting such holder or any other sperson to manufacture, use or self any product, process or design, patented or otherwsie, that may in any way be related to                                                                                                                                                                                                                                                                                                                                                                                                                                                                                                                                                                                                                                                                                                                                                                                                                                                                                                                                                                                                                                                                                                                                                                                                                                                                                                                                                                                                                                                                                                                                                                                                                                                                                                                                                                                                                                                                                                                                                                                                                                                                                                                                                                                                                                                                                          | CONFIGURATION LEVEL: Prototype | CAD FILE                       |                   | SCALE: 6.8:1.0 SHEET 2<br>DWG SIZE | OF 2<br>REV                                                           | ITEM NO.34-1017-300    |
| or disclosed by said drawings, specifications, or other data.                                                                                                                                                                                                                                                                                                                                                                                                                                                                                                                                                                                                                                                                                                                                                                                                                                                                                                                                                                                                                                                                                                                                                                                                                                                                                                                                                                                                                                                                                                                                                                                                                                                                                                                                                                                                                                                                                                                                                                                                                                                                                                                                                                                                                                                                                                                                                                                                       | FINISH                         | Root Folder/HD-BNC/34-1017-300 |                   | В                                  | 4                                                                     | PART NO.34-1017-300    |